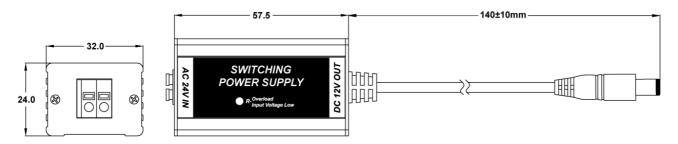

## **OVERVIEW:**

#### **FEATURES:**

- Convert AC/DC 24V to DC12V for camera or car TFT monitor
- Built-in surge protection at AC24 input line
- 12VDC/2000mA(MAX) output

### SPECIFICATION:

| ITEMS          |    | 15-AC24H-2A                                    |
|----------------|----|------------------------------------------------|
| INPUT VOLTAGE  |    | AC24V (AC17 to AC28V)<br>DC24V (DC18 to DC32V) |
| INPUT CURRENT  |    | AC24V / 2.0A @ 100% FULL LOAD                  |
| OUTPUT POWER   |    | DC12V +/- 2% Regulated                         |
| OUTPUT CURRENT |    | 2.0A (MAX)                                     |
| DIMENSIONS     | mm | 57.5WX32HX24D                                  |
| Weight         | g  | 55g                                            |