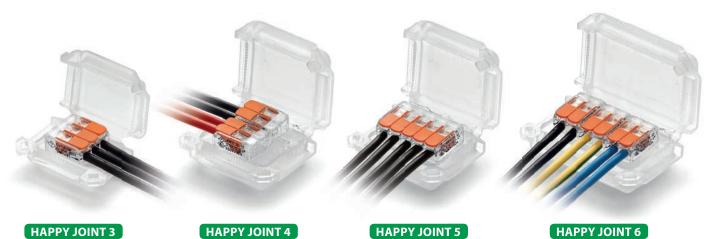

# Happy Joint 3

| Product       | Formation and wires cross section (Max N° x mm²) Combination |                         | Pieces for package | A x B x C<br>(mm) |
|---------------|--------------------------------------------------------------|-------------------------|--------------------|-------------------|
| Happy Joint 3 | 3 x 1 - 4                                                    | 2 through /<br>1 branch | 4 pcs/<br>Blister  | 41 x 28 x 19      |

## Happy Joint 4

|               | Formation and wires cross section |                       | Pieces for        | AxBxC        |
|---------------|-----------------------------------|-----------------------|-------------------|--------------|
| Product       | (Max N° x mm²)                    | Combination           | package           | (mm)         |
| Happy Joint 4 | 4 x 1 - 4                         | 2 through /<br>in/out | 2 pcs/<br>Blister | 45 x 37 x 24 |

# Happy Joint 5

|               | Formation and wires cross section |                         | Pieces for        | A x B x C    |
|---------------|-----------------------------------|-------------------------|-------------------|--------------|
| Product       | (Max N° x mm²)                    | Combination             | package           | (mm)         |
| Happy Joint 5 | 5 x 1 - 4                         | 2 through /<br>3 branch | 2 pcs/<br>Blister | 45 x 37 x 24 |

### Happy Joint 6

| 1 1 /         |                                   |                       |                   | A            |
|---------------|-----------------------------------|-----------------------|-------------------|--------------|
|               | Formation and wires cross section |                       | Pieces for        | AxBxC        |
| Product       | (Max N° x mm²)                    | Combination           | package           | (mm)         |
| Happy Joint 6 | 6 x 1 - 4                         | 3 through /<br>in/out | 1 pcs/<br>Blister | 53 x 39 x 24 |