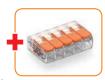

# Happy Joint 5

|               | Formation and wires cross section |                         | Pieces for        | A x B x C    |
|---------------|-----------------------------------|-------------------------|-------------------|--------------|
| Product       | (Max N° x mm²)                    | Combination             | package           | (mm)         |
| Happy Joint 5 | 5 x 1 - 4                         | 2 through /<br>3 branch | 2 pcs/<br>Blister | 45 x 37 x 24 |

With one connector included for each Happy