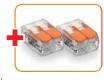

## Happy Joint 4

|               | Formation and wires cross section |                       | Pieces for        | AxBxC        |
|---------------|-----------------------------------|-----------------------|-------------------|--------------|
| Product       | (Max N° x mm²)                    | Combination           | package           | (mm)         |
| Happy Joint 4 | 4 x 1 - 4                         | 2 through /<br>in/out | 2 pcs/<br>Blister | 45 x 37 x 24 |

With two connectors included for each Happy