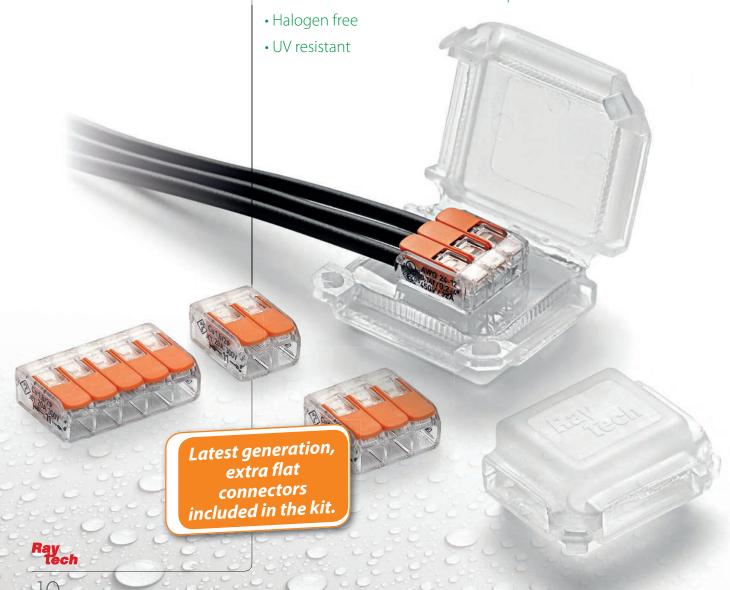

# Happy Joint

The revolutionary mini accessories with 3 entrances, pre-filled with gel and suitable for submersible installations (IPX8) complete with connectors.

- Extremely versatile ready to use re-enterable
- Small, compact and robust
- No need for tools
- Pre-filled with gel, non toxic and no shelf life
- Can energise immediately
- For straight and branch connections
- For rigid or flexible insulated wires up to 4 mm<sup>2</sup>
- Up to 5 conductors on one phase or up to two conductors on two or three phases

### **HAPPY LINE**