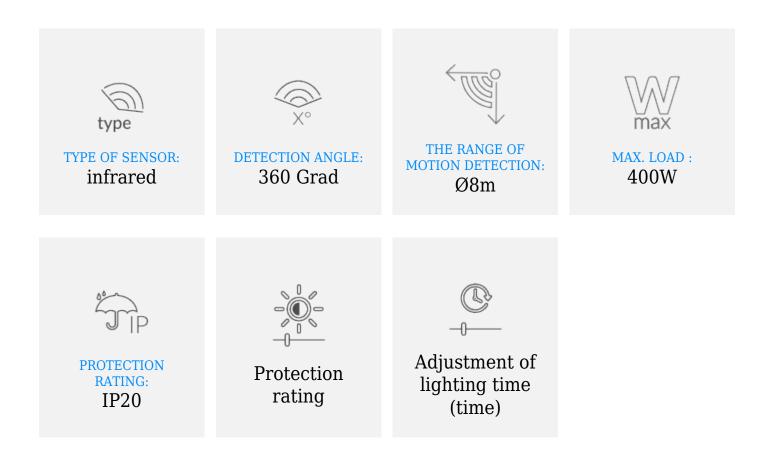

## **General Information**

| Type of sensor:                          | infrared     |
|------------------------------------------|--------------|
| Detection angle:                         | 360 Grad     |
| The range of motion detection:           | Ø8m          |
| Power supply:                            | 230V~, 50Hz  |
| Max. load :                              | 400W         |
| Protection rating:                       | IP20         |
| Colour:                                  | white        |
| Adjustment of the light intensity (lux): | ✓ yes        |
| Adjustment of lighting time (time):      | <b>√</b> yes |

Lighting time adjustment range (time): min: 10 sec.  $\pm$  3 sec.; max: 7 min.  $\pm$  2 min.

Adjustment of the range of motion detection (sens):

× no

Installation: surface mounting