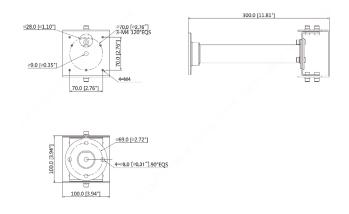

## Dimensions (mm/inch)

## DH-PFB129W

Wall Mount Bracket

- · Aluminum alloy material, cost-effective
- · Dedicated for particular cameras, beautiful and elegant designed

| Technical Specification |                                                  |  |
|-------------------------|--------------------------------------------------|--|
| Material                | Aluminum alloy                                   |  |
| Dimensions              | 300mm x 100mm x 100mm<br>(11.81" ×3.94" × 3.94") |  |
| Weight                  | 0.54 kg (1.19 lb)                                |  |
| Load Bearing            | 3.0 kg (6.61 lb)                                 |  |
| Operating Temperature   | -40°C to +60°C (-40°F to +140°F)                 |  |
| Operating Humidity      | <90% (RH)                                        |  |
| Color                   | White                                            |  |
| Applicable Model        | Please see "Accessory Selection"                 |  |