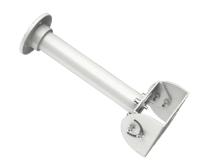

## DH-PFB129W

Wall Mount Bracket

- · Aluminum alloy material, cost-effective
- · Dedicated for particular cameras, beautiful and elegant designed

| Technical Specification |                                                  |  |
|-------------------------|--------------------------------------------------|--|
| Material                | Aluminum alloy                                   |  |
| Dimensions              | 300mm x 100mm x 100mm<br>(11.81" ×3.94" × 3.94") |  |
| Weight                  | 0.54 kg (1.19 lb)                                |  |
| Load Bearing            | 3.0 kg (6.61 lb)                                 |  |
| Operating Temperature   | -40°C to +60°C (-40°F to +140°F)                 |  |
| Operating Humidity      | <90% (RH)                                        |  |
| Color                   | White                                            |  |
| Applicable Model        | Please see "Accessory Selection"                 |  |