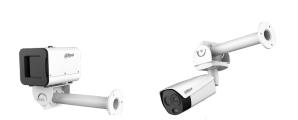

## DH-PFB129W

Wall Mount Bracket

- · Aluminum alloy material, cost-effective
- · Dedicated for particular cameras, beautiful and elegant designed

| Technical Specification |                                                  |  |
|-------------------------|--------------------------------------------------|--|
| Material                | Aluminum alloy                                   |  |
| Dimensions              | 300mm x 100mm x 100mm<br>(11.81" ×3.94" × 3.94") |  |
| Weight                  | 0.54 kg (1.19 lb)                                |  |
| Load Bearing            | 3.0 kg (6.61 lb)                                 |  |
| Operating Temperature   | -40°C to +60°C (-40°F to +140°F)                 |  |
| Operating Humidity      | <90% (RH)                                        |  |
| Color                   | White                                            |  |
| Applicable Model        | Please see "Accessory Selection"                 |  |