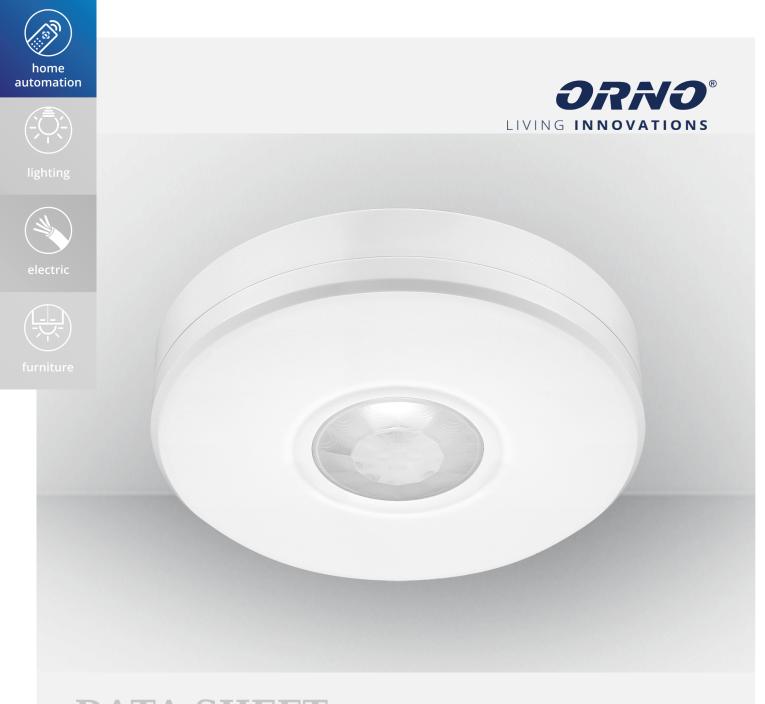

## **DATA SHEET**

Motion sensor 360°, IP65

symbol: OR-CR-264

**Manufacturer:** ORNO-LOGISTIC Sp. z o.o. ul. Rolników 437, 44-141 Gliwice

tel: 32 43 43 110 www.orno.pl

## The main features:

This motion sensor is used to automatically control lighting or other electric appliances. The device is equipped with potentiometers to adjust lighting time and light intensity. It is compatible with LED diodes.