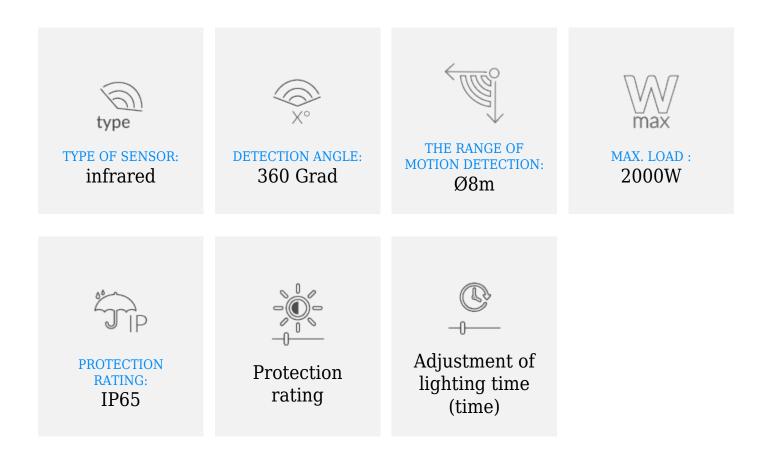

## **General Information**

| Type of sensor:                          | infrared    |
|------------------------------------------|-------------|
| Detection angle:                         | 360 Grad    |
| The range of motion detection:           | Ø8m         |
| Power supply:                            | 230V~, 50Hz |
| Max. load :                              | 2000W       |
| Protection rating:                       | IP65        |
| Colour:                                  | white       |
| Adjustment of the light intensity (lux): | ✓ yes       |
| Adjustment of lighting time (time):      | ✓ yes       |

Adjustment of the range of motion detection (sens):

× no

Installation: surfac

surface mounting