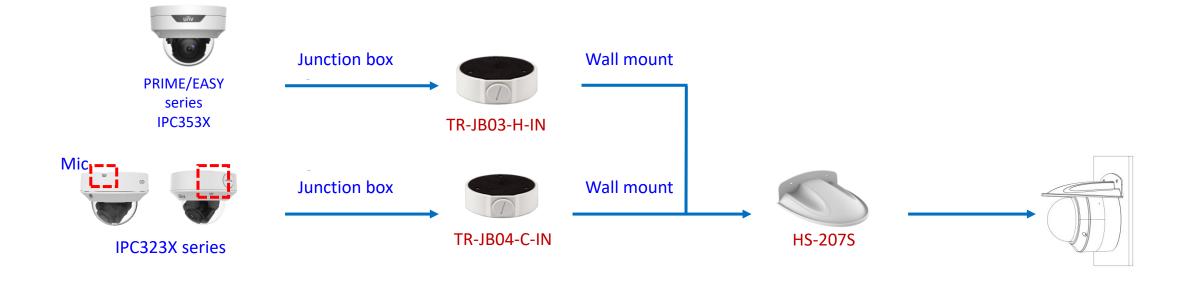

## Electric-box Transfer plate

IPC32X SS\SB\LB\LE series

IPC32X S/E/L series

IPC31X

**PRIME** series IPC354SR3

**IPC361X SE series** 

IPC3616\361X SS **\361XSB** series

**EASY** series PRIME series IPC361XSR -F IPC361XL\LE