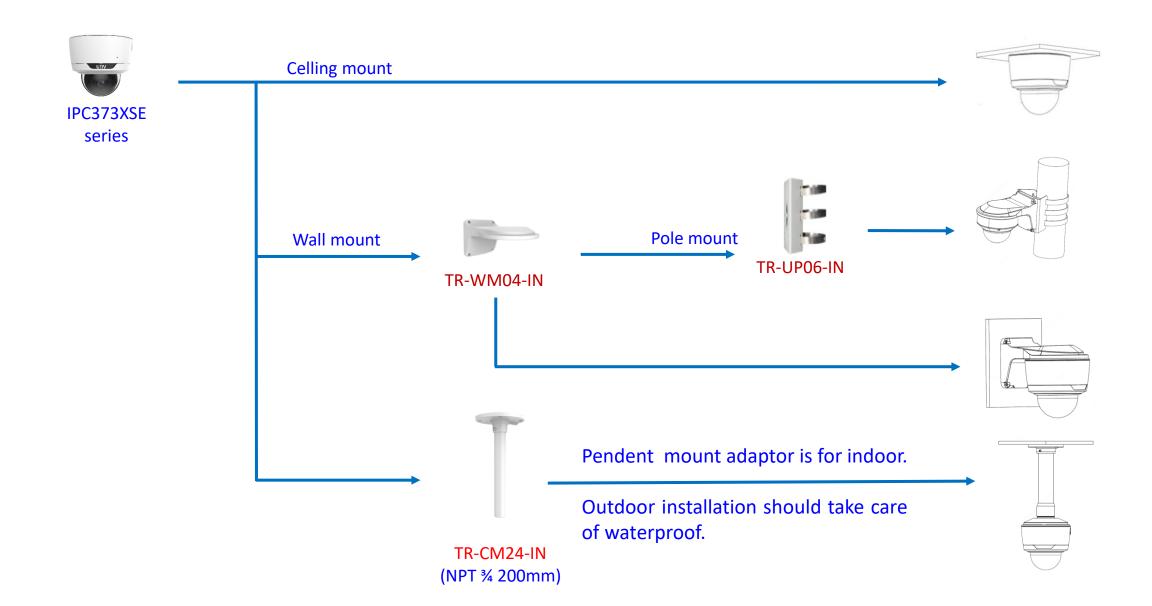

## Dome camera Indoor pendent mount

\*Release: 2019Q1

Indoor pendent mount Pendent mount adaptor is for indoor. Outdoor installation should take care of waterproof.