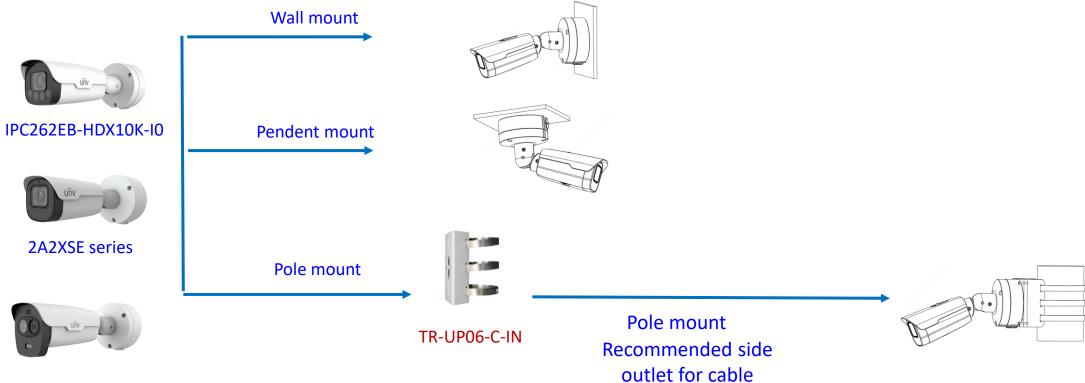

#### Bullet camera mount

## Bullet camera mount

## Bullet camera mount

TIC2621SR-F3-4F4AC-VD

2A2XSE series