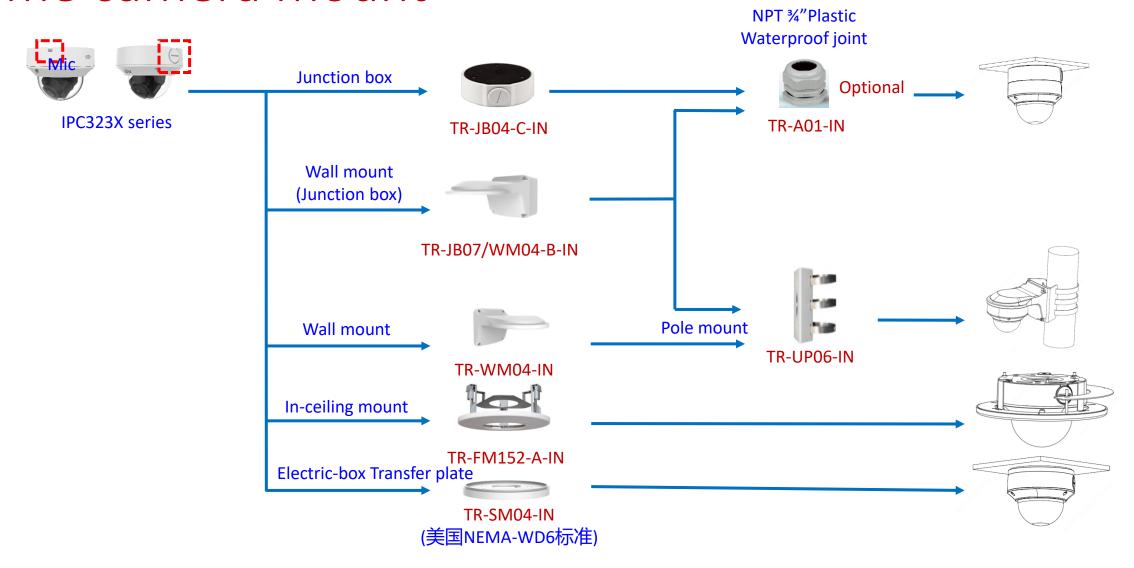

#### Box camera mount

## Electric-box Transfer plate

IPC32X SS\SB\LB\LE series

IPC32X S/E/L series

IPC31X

**PRIME** series IPC354SR3

**IPC361X SE series** 

IPC3616\361X SS **\361XSB** series

**EASY** series PRIME series IPC361XSR -F IPC361XL\LE

Electric-box Transfer plate

TR-SM03-IN (美国NEMA-WD6标准)

**IPC2128 SB** IPC231X SB

IPC232X LB

IPC21XX (Round mount)

**EASY/PRIME** series IPC21XX