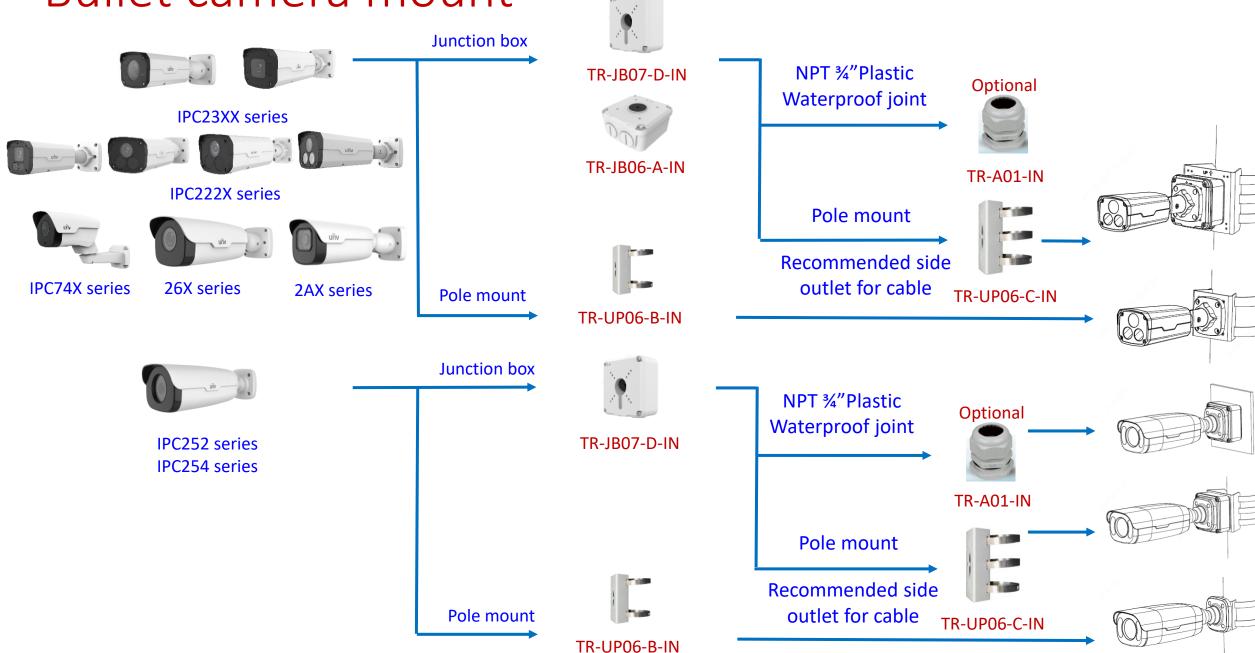

#### Box camera mount











## Electric-box Transfer plate



IPC32X SS\SB\LB\LE series



IPC32X S/E/L series



IPC31X



**PRIME** series IPC354SR3







**IPC361X SE series** 



IPC3616\361X SS **\361XSB** series





**EASY** series PRIME series IPC361XSR -F IPC361XL\LE



Electric-box Transfer plate

TR-SM03-IN (美国NEMA-WD6标准)









**IPC2128 SB** IPC231X SB



IPC232X LB



IPC21XX (Round mount)









**EASY/PRIME** series IPC21XX





## Fisheye camera mount







## Dome camera Indoor pendent mount

\*Release: 2019Q1



Indoor pendent mount Pendent mount adaptor is for indoor. Outdoor installation should take care of waterproof.

#### Bullet camera mount



## Bullet camera mount



## Mini Bullet camera mount



## Bullet camera mount



TIC2621SR-F3-4F4AC-VD

2A2XSE series

## Positioning system mount



#### PTZ camera mount



#### PTZ camera mount



## Indoor PTZ camera mount



## Indoor PTZ camera mount



#### uniview

## Omniview Network Camera + PTZ dome mount



## Positioning system mount



It is necessary to ensure that the mounting base is firm enough

# uniview