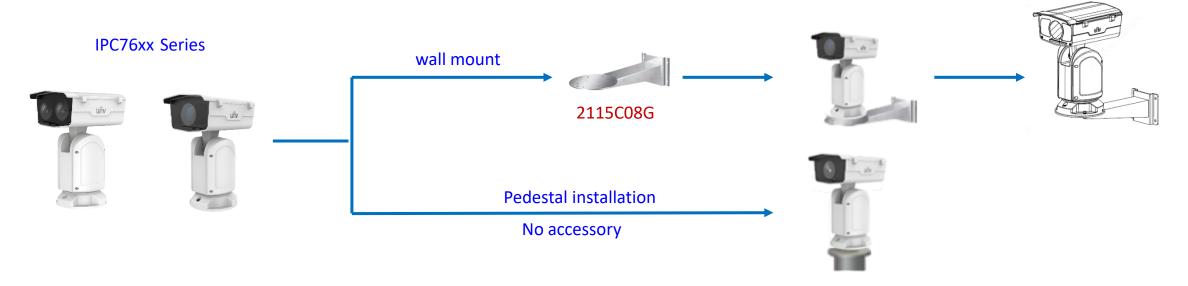

ries PRIME series IPC361XSR -F IPC361XL\LE



Electric-box Transfer plate

TR-SM03-IN (美国NEMA-WD6标准)









**IPC2128 SB** IPC231X SB



IPC232X LB



IPC21XX (Round mount)









**EASY/PRIME** series IPC21XX





## Fisheye camera mount







## Dome camera Indoor pendent mount

\*Release: 2019Q1



Indoor pendent mount Pendent mount adaptor is for indoor. Outdoor installation should take care of waterproof.

#### Bullet camera mount



## Bullet camera mount



## Mini Bullet camera mount



## Bullet camera mount



TIC2621SR-F3-4F4AC-VD

2A2XSE series

## Positioning system mount



#### PTZ camera mount



#### PTZ camera mount



## Indoor PTZ camera mount



## Indoor PTZ camera mount



#### uniview

## Omniview Network Camera + PTZ dome mount



## Positioning system mount



It is necessary to ensure that the mounting base is firm enough

# uniview