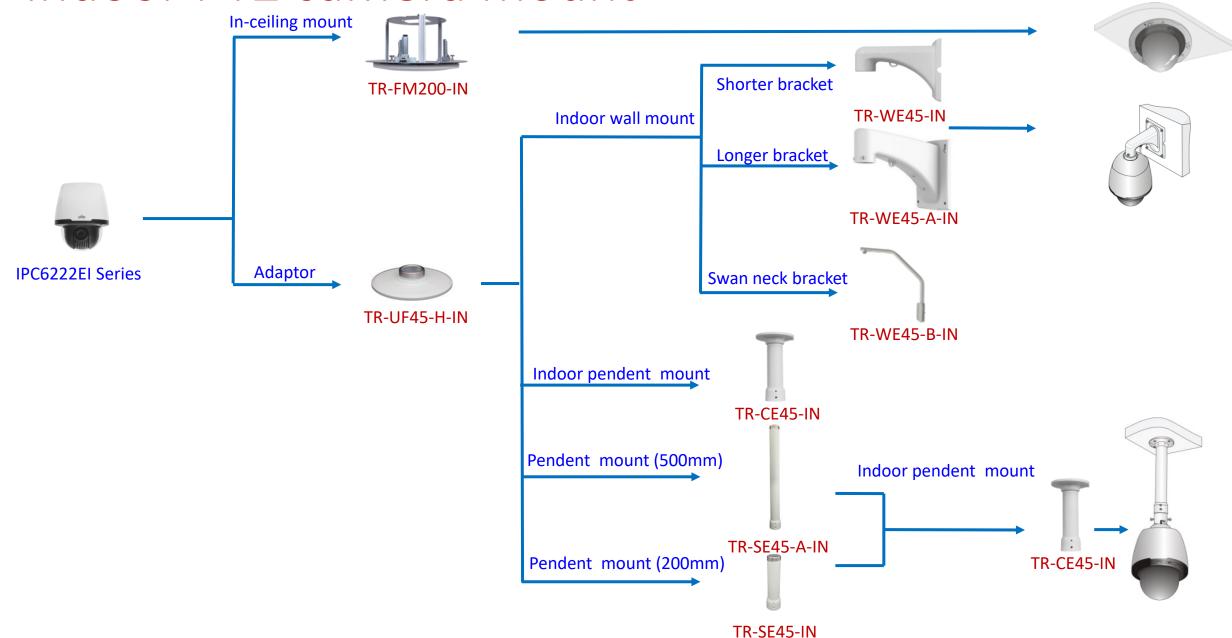

IPC31X



**PRIME** series IPC354SR3







**IPC361X SE series** 



IPC3616\361X SS **\361XSB** series





**EASY** series PRIME series IPC361XSR -F IPC361XL\LE



Electric-box Transfer plate

TR-SM03-IN (美国NEMA-WD6标准)









**IPC2128 SB** IPC231X SB



IPC232X LB



IPC21XX (Round mount)









**EASY/PRIME** series IPC21XX





## Fisheye camera mount







## Dome camera Indoor pendent mount

\*Release: 2019Q1



Indoor pendent mount Pendent mount adaptor is for indoor. Outdoor installation should take care of waterproof.

#### Bullet camera mount



## Bullet camera mount



## Mini Bullet camera mount



## Bullet camera mount



TIC2621SR-F3-4F4AC-VD

2A2XSE series

## Positioning system mount



#### PTZ camera mount



#### PTZ camera mount



## Indoor PTZ camera mount



## Indoor PTZ camera mount



#### uniview

## Omniview Network Camera + PTZ dome mount



## Positioning system mount



It is necessary to ensure that the mounting base is firm enough

# uniview