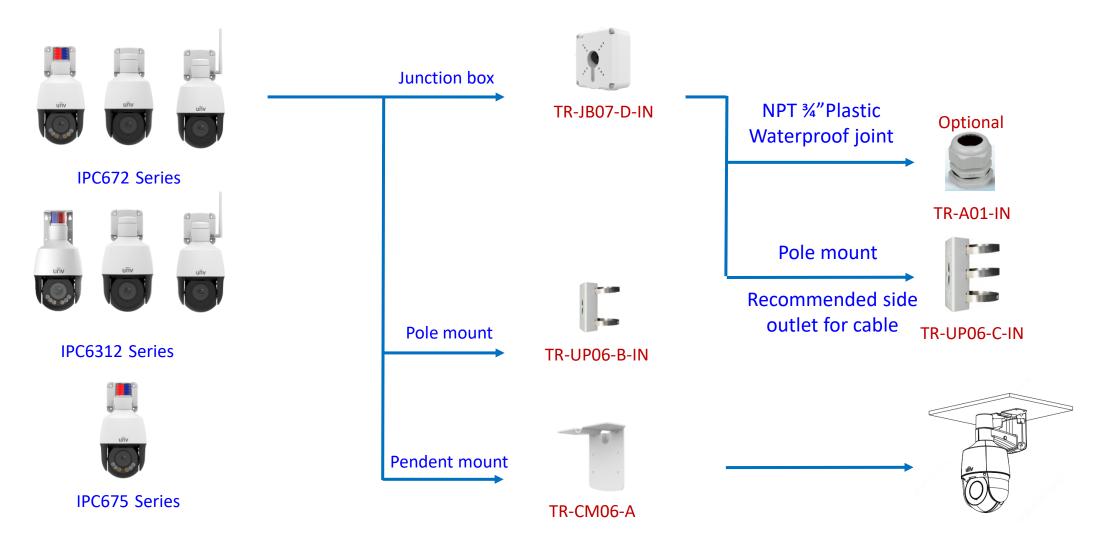

## Positioning system mount

#### PTZ camera mount

## Positioning system mount

It is necessary to ensure that the mounting base is firm enough