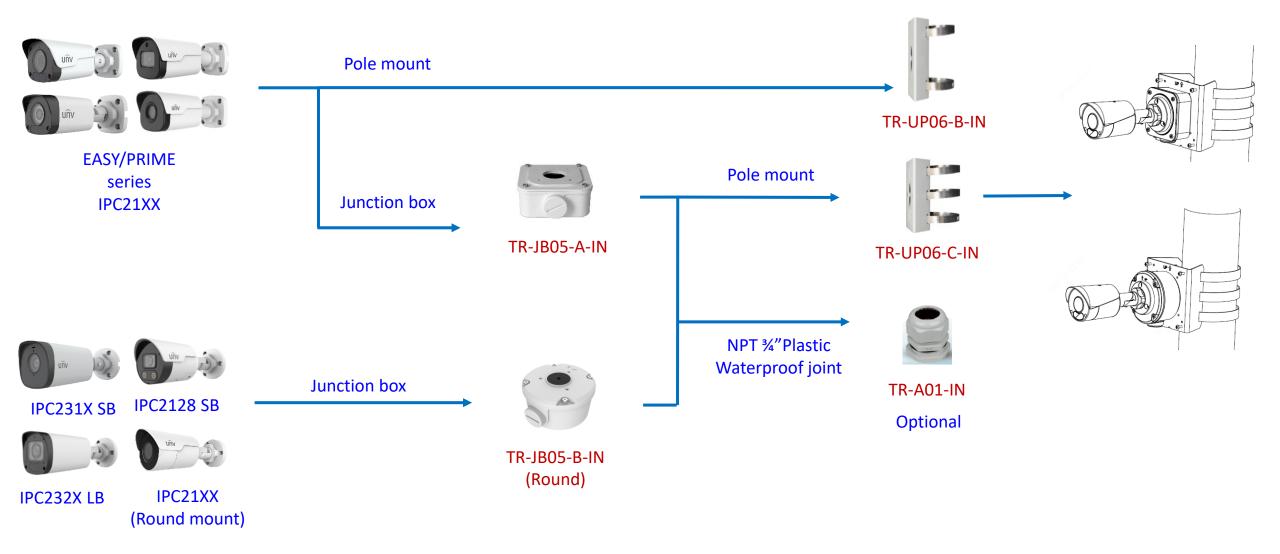

#### Box camera mount

## Electric-box Transfer plate

IPC32X SS\SB\LB\LE series

IPC32X S/E/L series

IPC31X

**PRIME** series IPC354SR3

**IPC361X SE series** 

IPC3616\361X SS **\361XSB** series

**EASY** series PRIME series IPC361XSR -F IPC361XL\LE

Electric-box Transfer plate

TR-SM03-IN (美国NEMA-WD6标准)

**IPC2128 SB** IPC231X SB

IPC232X LB

IPC21XX (Round mount)

**EASY/PRIME** series IPC21XX