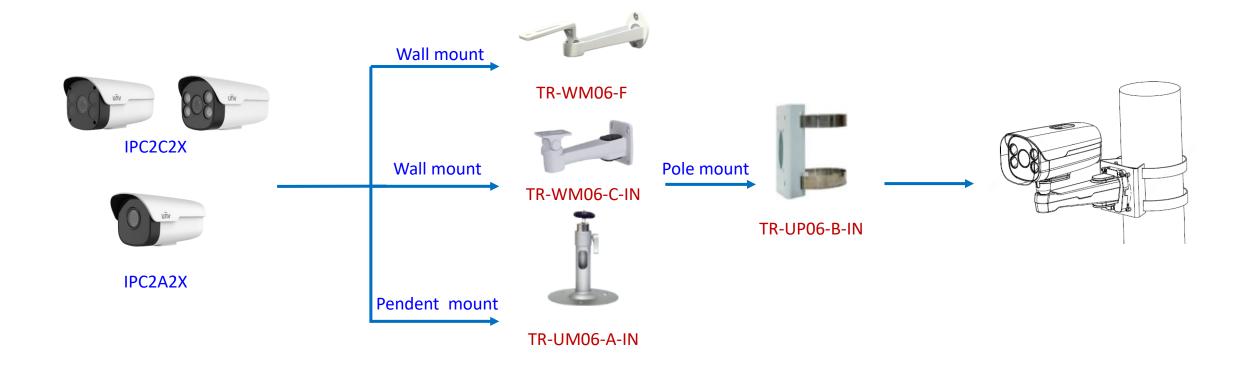

#### Box camera mount











## Electric-box Transfer plate



IPC32X SS\SB\LB\LE series



IPC32X S/E/L series



IPC31X



**PRIME** series IPC354SR3







**IPC361X SE series** 



IPC3616\361X SS **\361XSB** series





**EASY** series PRIME series IPC361XSR -F IPC361XL\LE



Electric-box Transfer plate

TR-SM03-IN (美国NEMA-WD6标准)









**IPC2128 SB** IPC231X SB



IPC232X LB



IPC21XX (Round mount)









**EASY/PRIME** series IPC21XX





## Fisheye camera mount







## Dome camera Indoor pendent mount

\*Release: 2019Q1



Indoor pendent mount Pendent mount adaptor is for indoor. Outdoor installation should take care of waterproof.

#### Bullet camera mount



## Bullet camera mount



## Mini Bullet camera mount



## Bullet camera mount



TIC2621SR-F3-4F4AC-VD

2A2XSE series

## Positioning system mount



#### PTZ camera mount



#### PTZ camera mount



## Indoor PTZ camera mount



## Indoor PTZ camera mount



#### uniview

## Omniview Network Camera + PTZ dome mount



## Positioning system mount



It is necessary to ensure that the mounting base is firm enough

# uniview