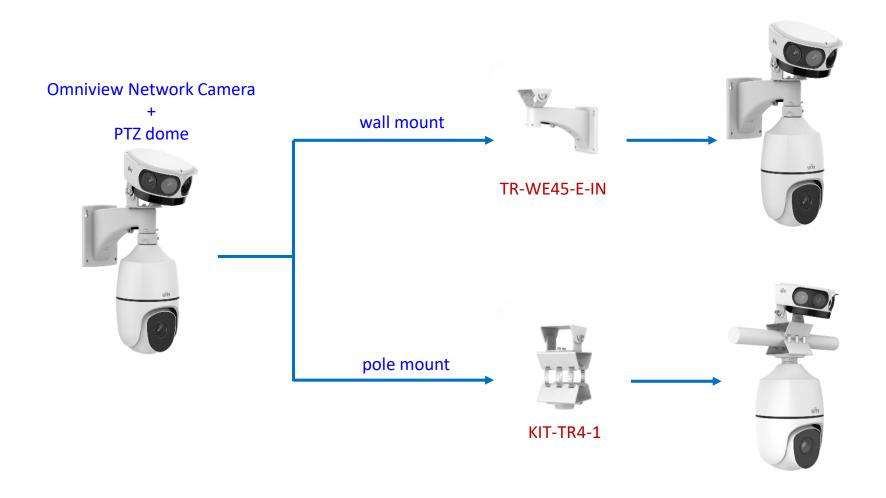

61XSB** series





**EASY** series PRIME series IPC361XSR -F IPC361XL\LE



Electric-box Transfer plate

TR-SM03-IN (美国NEMA-WD6标准)









**IPC2128 SB** IPC231X SB



IPC232X LB



IPC21XX (Round mount)









**EASY/PRIME** series IPC21XX





## Fisheye camera mount







## Dome camera Indoor pendent mount

\*Release: 2019Q1



Indoor pendent mount Pendent mount adaptor is for indoor. Outdoor installation should take care of waterproof.

#### Bullet camera mount



## Bullet camera mount



## Mini Bullet camera mount



## Bullet camera mount



TIC2621SR-F3-4F4AC-VD

2A2XSE series

## Positioning system mount



#### PTZ camera mount



#### PTZ camera mount



## Indoor PTZ camera mount



## Indoor PTZ camera mount



#### uniview

## Omniview Network Camera + PTZ dome mount



## Positioning system mount



It is necessary to ensure that the mounting base is firm enough

# uniview