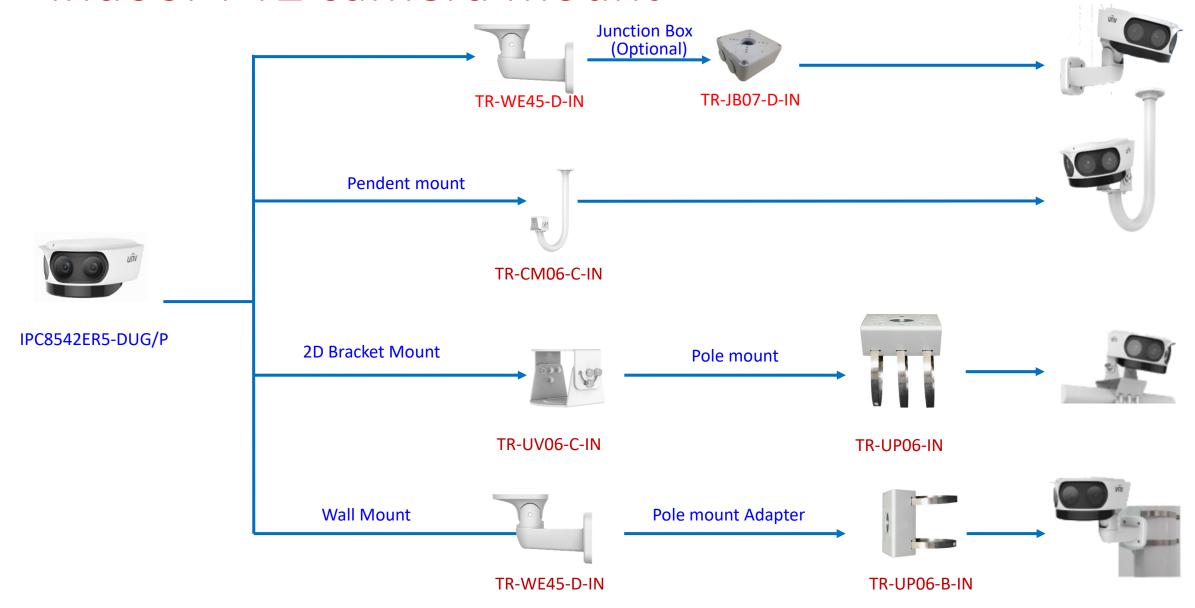

## Positioning system mount

## Positioning system mount

It is necessary to ensure that the mounting base is firm enough