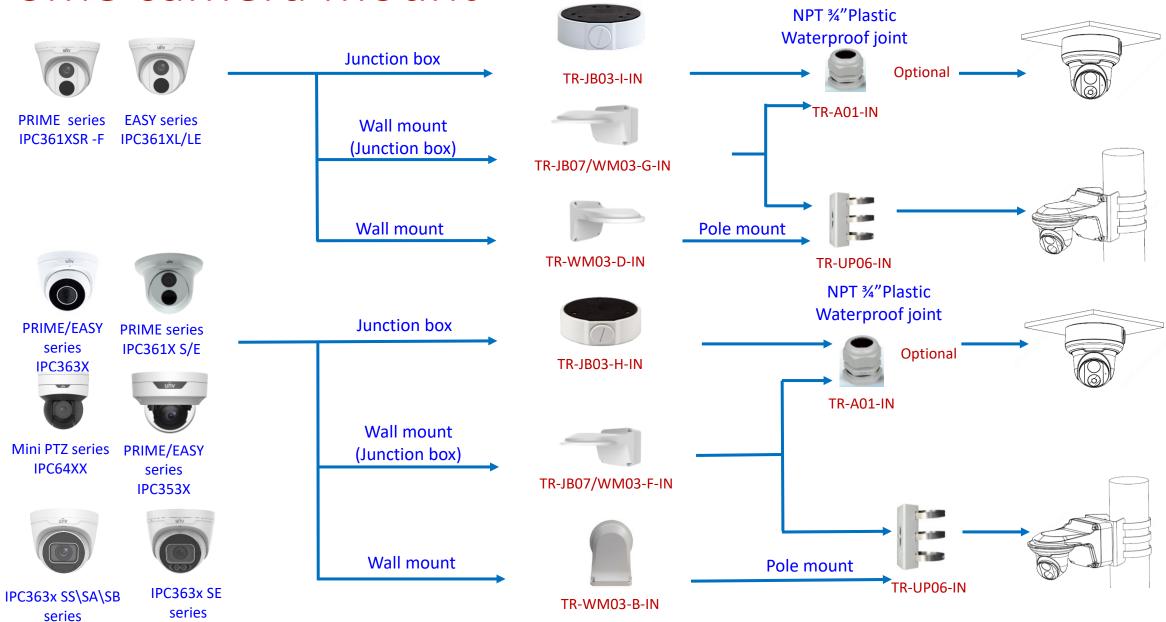

## Electric-box Transfer plate

IPC32X SS\SB\LB\LE series

IPC32X S/E/L series

IPC31X

**PRIME** series IPC354SR3

**IPC361X SE series** 

IPC3616\361X SS **\361XSB** series

**EASY** series PRIME series IPC361XSR -F IPC361XL\LE