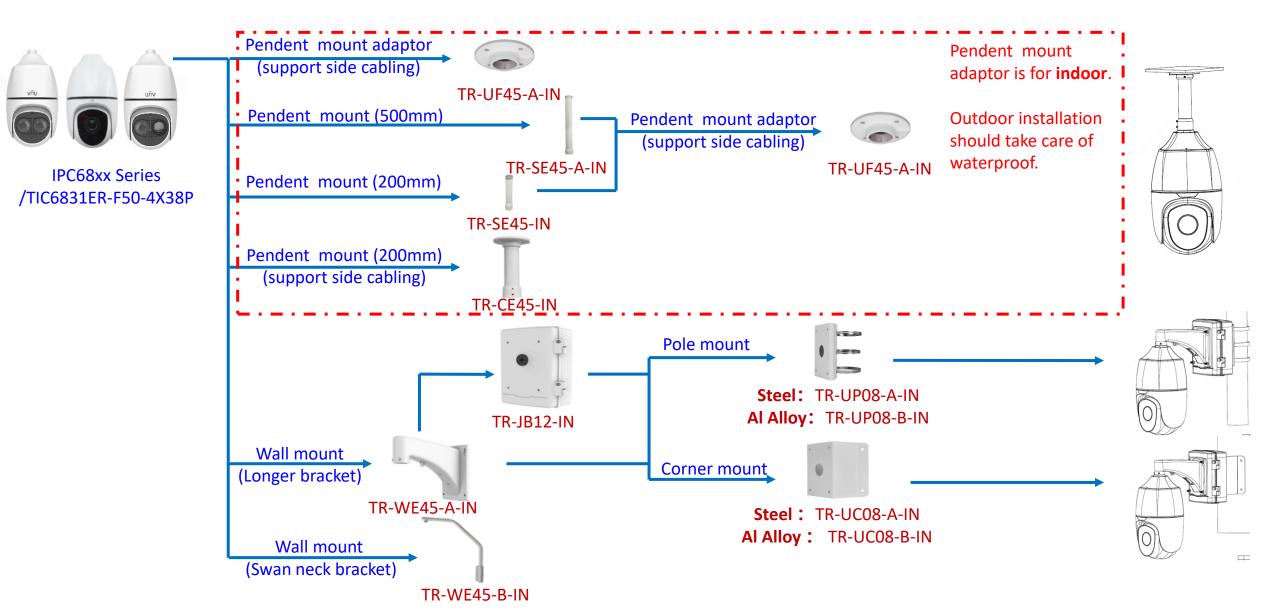

## Dome camera Indoor pendent mount

\*Release: 2019Q1

Indoor pendent mount Pendent mount adaptor is for indoor. Outdoor installation should take care of waterproof.

## Indoor PTZ camera mount