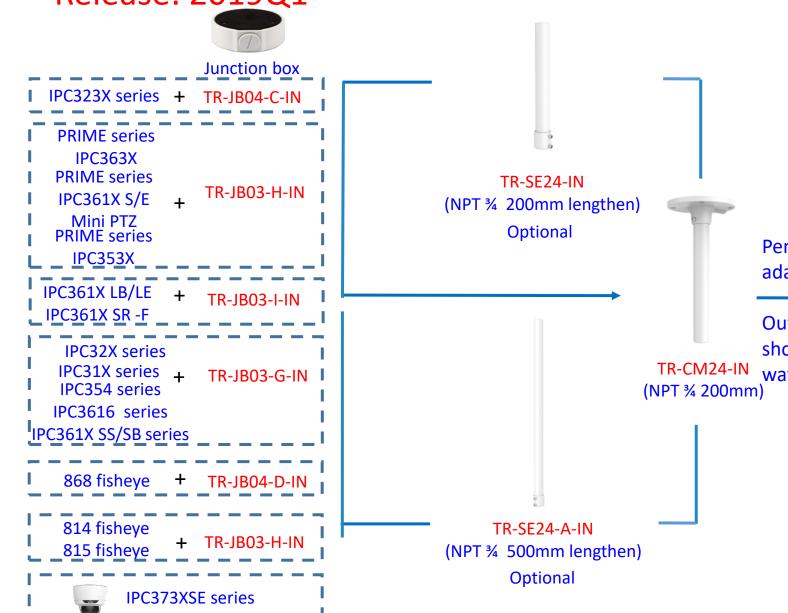

## Fisheye camera mount

## Dome camera Indoor pendent mount

\*Release: 2019Q1

Indoor pendent mount Pendent mount adaptor is for indoor. Outdoor installation should take care of waterproof.