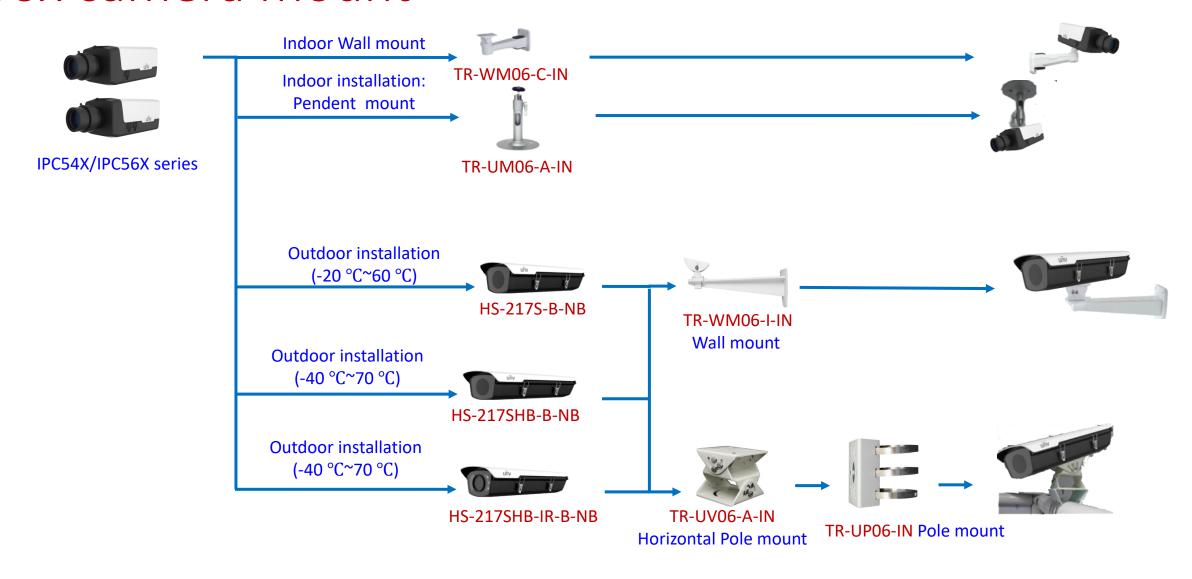

#### Box camera mount











## Electric-box Transfer plate



IPC32X SS\SB\LB\LE series



IPC32X S/E/L series



IPC31X



**PRIME** series IPC354SR3







**IPC361X SE series** 



IPC3616\361X SS **\361XSB** series





**EASY** series PRIME series IPC361XSR -F IPC361XL\LE



Electric-box Transfer plate

TR-SM03-IN (美国NEMA-WD6标准)









**IPC2128 SB** IPC231X SB



IPC232X LB



IPC21XX (Round mount)









**EASY/PRIME** series IPC21XX





## Fisheye camera mount







## Dome camera Indoor pendent mount

\*Release: 2019Q1



Indoor pendent mount Pendent mount adaptor is for indoor. Outdoor installation should take care of waterproof.

#### Bullet camera mount



## Bullet camera mount



## Mini Bullet camera mount



## Bullet camera mount



TIC2621SR-F3-4F4AC-VD

2A2XSE series

## Positioning