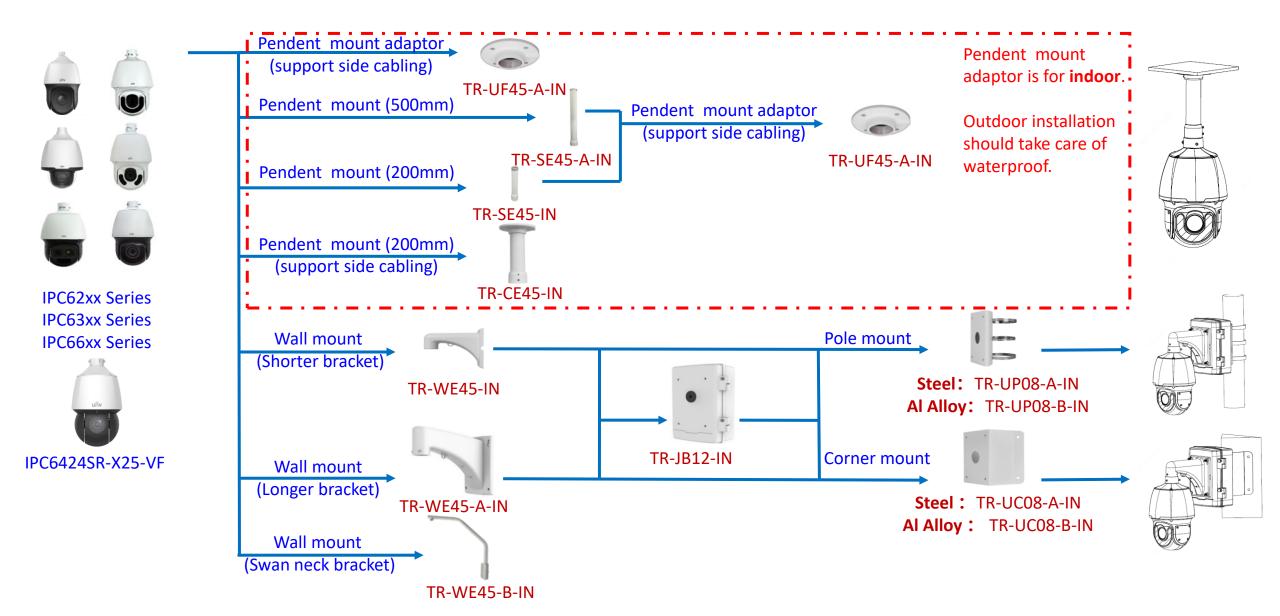

## Dome camera Indoor pendent mount

\*Release: 2019Q1

Indoor pendent mount Pendent mount adaptor is for indoor. Outdoor installation should take care of waterproof.

## Indoor PTZ camera mount