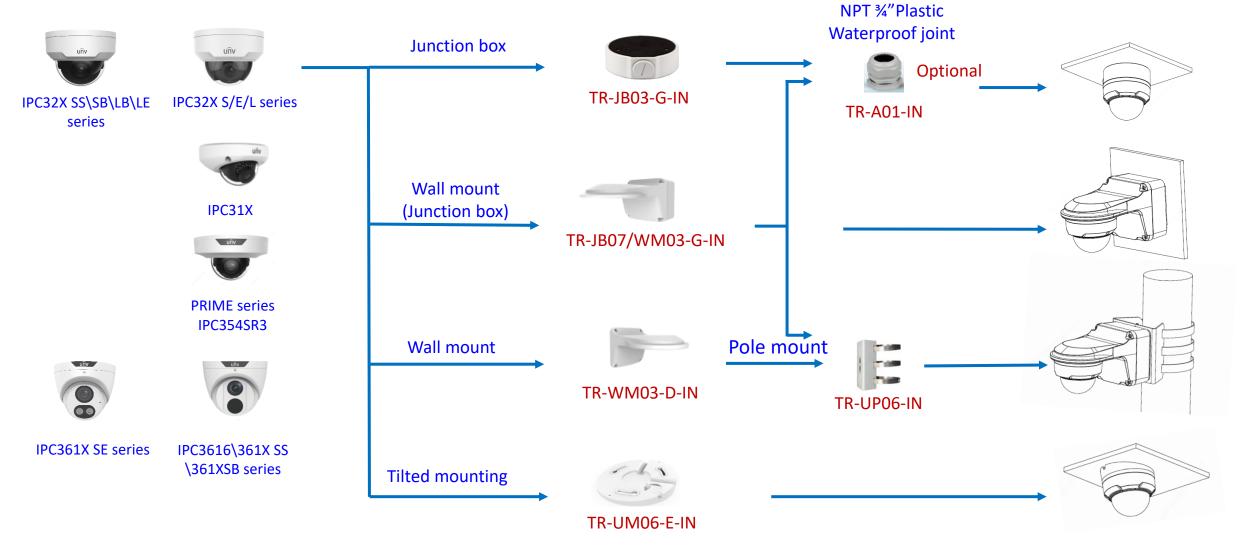

#### Box camera mount

## Electric-box Transfer plate

IPC32X SS\SB\LB\LE series

IPC32X S/E/L series

IPC31X

**PRIME** series IPC354SR3

**IPC361X SE series** 

IPC3616\361X SS **\361XSB** series

**EASY** series PRIME series IPC361XSR -F IPC361XL\LE

Electric-box Transfer plate

TR-SM03-IN (美国NEMA-WD6标准)

**IPC2128 SB** IPC231X SB

IPC232X LB

IPC21XX (Round mount)

**EASY/PRIME** series IPC21XX