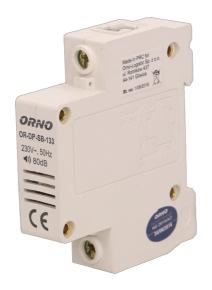

## **PRODUCT CARD**

PRODUCT CODE: OR-DP-SB-133 EAN CODE: 5902560329582

## Wired doorbell for DIN rail, single-track

wired doorbeil, mounted on a DIN rail.

Type: electromechanical

Installation: a DIN rail

Nominal voltage: 230V~, 50Hz

Hz dB

Doorbell volume (db): 80dB

## General information

| Туре:                      | electromechanical |
|----------------------------|-------------------|
| Nominal voltage:           | 230V~, 50Hz       |
| Doorbell volume (db):      | 80 dB             |
| Type of transmission:      | wired             |
| Power consumption:         | 5W A              |
| Type of power supply:      | directly to 230V  |
| Colour:                    | white             |
| Installation:              | a DIN rail        |
| Sound:                     | 1 tone            |
| Degree of protection (IP): | 20                |
| Dimensions - depth:        | 18 mm             |
| Dimensions - height:       | 67 mm             |
| Loudness control:          | no                |