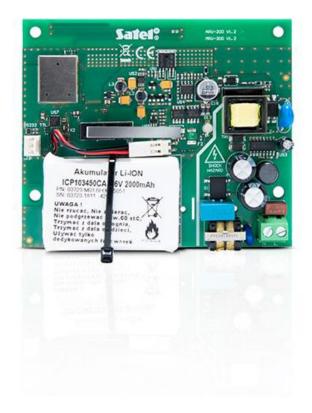

## **MRU-300**

## RADIO SIGNAL REPEATER

The MRU–300 radio signal repeater receives transmissions from MICRA wireless devices and retransmits them. It works with the PERFECTA control panels (WRL models), VERSA–MCU controller, MTX–300 controller, MICRA alarm module (firmware version 2.02 or newer).

- support for the following MICRA wireless system devices:
  - MFD-300, MGD-300, MMD-300, MMD-302, MPD-300, MPD-310, MPD-310 Pet, MSD-300, MSD-350 detectors
  - o MPT-350 keyfobs
  - MKP-300 wireless keypads
- encrypted radio communication in the 433 MHz frequency band
- LED indicator of the repeater status
- tamper protection against opening of the enclosure
- 230 V AC supply
- built-in switching power supply
- short circuit protection of the power input
- backup battery
- battery charging circuit
- battery status supervision and low battery disconnect circuit