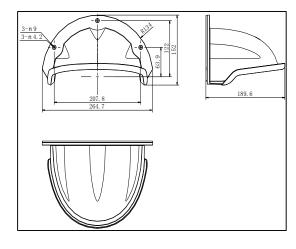

### **Dimension:**

### **Parameter:**

| Model      | DS-1250ZJ                          |
|------------|------------------------------------|
|            | Rain Shade for Outdoor Dome Camera |
| Parameters |                                    |
| Appearance | Hikvision White                    |
| Material   | Composite Fibre                    |
| Dimension  | 264.7*152*189.6 mm                 |
| Weight     | 199g                               |