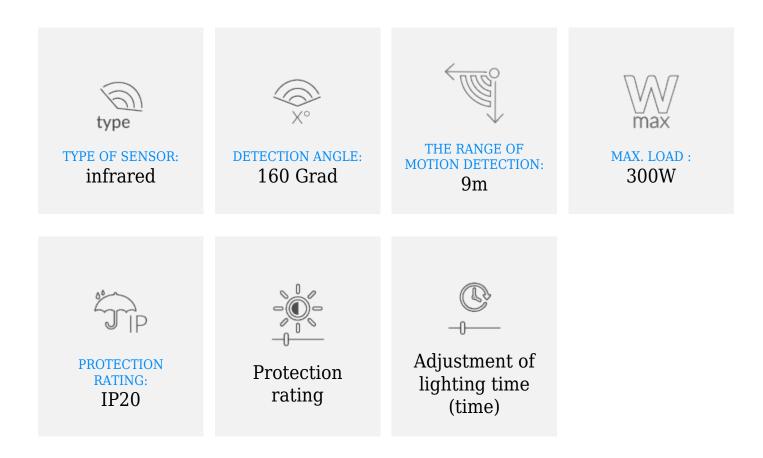

## **General Information**

| Type of sensor:                          | infrared    |
|------------------------------------------|-------------|
| Detection angle:                         | 160 Grad    |
| The range of motion detection:           | 9m          |
| Power supply:                            | 230V~, 50Hz |
| Max. load :                              | 300W        |
| Protection rating:                       | IP20        |
| Colour:                                  | white       |
| Adjustment of the light intensity (lux): | ✓ yes       |

| Adjustment of lighting time (time):                 | ✓ yes                                       |
|-----------------------------------------------------|---------------------------------------------|
| Lighting time adjustment range (time):              | min: 10 sec. ± 3 sec.; max: 7 min. ± 2 min. |
| Adjustment of the range of motion detection (sens): | × no                                        |
| Installation:                                       | flush mounting                              |
| Dimensions of the mounting hole ([mm]):             | Ø60                                         |