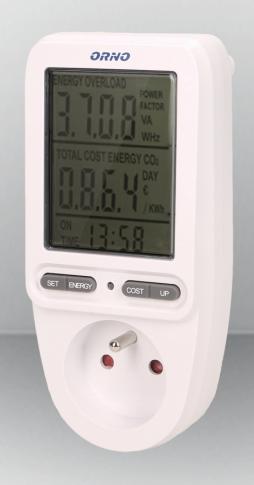

## The main features:

Large LCD display with three lines, shows power, voltage, current, frequency, power factor, cumulative cost (kWh, electric cost, CO₂ quantity, time day, €/kWh) and cumulative time.

Other features: large LCD display