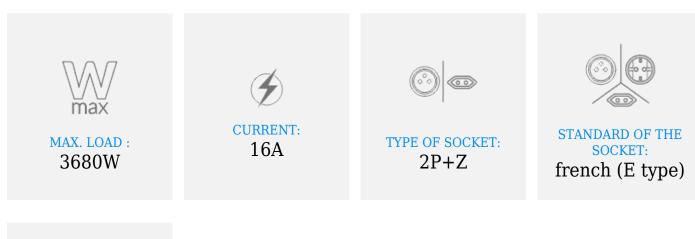

## **General Information**

| Power supply:                             | 230V~, 50Hz     |
|-------------------------------------------|-----------------|
| Max. load :                               | 3680W           |
| Current:                                  | 16A             |
| Type of socket:                           | 2P+Z            |
| Standard of the socket:                   | french (E type) |
| Built-in battery:                         | ✓ yes           |
| Installation:                             | network socket  |
| Protection rating:                        | IP20            |
| Dimensions (width x height x depth [mm]): | 70 / 149 / 77,2 |
|                                           |                 |