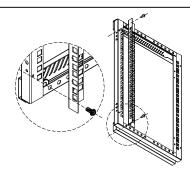

【3】Fix 19" mounting rails to the first holes of top & bottom of side frames by 4sets of M5 screws.

【4】Install side frames to the grooves of back frame by 4pcs of M6\*12 screws (6pcs if more than 18U) as shown by the arrow in the picture, note 19" mounting rails are in the front side.