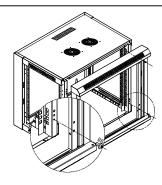

[7] Install side panels, refer to the picture

[8] Repetition step 2, install front door.

Tip: SE enclosure is the bolted structure, need to adjust the diagonal size of enclosure after the assembly, ensure homogeneous space for all doors and doors work well.