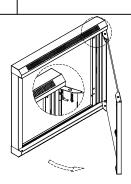

ATTENTION:

please remove front/back door and side plane from the frame prior to unpacking

【1】Remove ⑦ from ②, put them separate for the preparation of the frame assembly.

【2】Open the front door by key, pull the door latch downward, refer to the picture, remove the front door from front frame, put them separate for the preparation of the frame assembly.