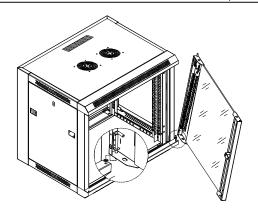

ATTENTION:

please remove front/back door and side plane from the frame prior to unpacking

【1】Remove ⑦ from ②, put them separate for the preparation of the frame assembly.

【2】Open the front door by key, pull the door latch downward, refer to the picture, remove the front door from front frame, put them separate for the preparation of the frame assembly.