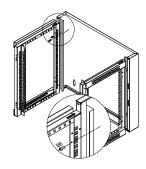

【3】Fix 19" mounting rails to the first holes of top & bottom of side frames by 4sets of M5 screws.

【4】Install side frames to the grooves of back frame by 4pcs of M6\*12 screws (6pcs if more than 18U) as shown by the arrow in the picture, note 19" mounting rails are in the front side.