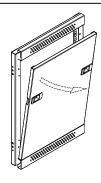

ATTENTION:

please remove front/back door and side plane from the frame prior to unpacking

【1】Remove ⑦ from ②, put them separate for the preparation of the frame assembly.

【2】Open the front door by key, pull the door latch downward, refer to the picture, remove the front door from front frame, put them separate for the preparation of the frame assembly.