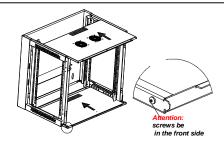

[5] Install top and bottom as shown by the arrow in the picture.

Tip: Please note the direction when install bottom, screws will be in the front side, please refer to picture.

[6] Install front frame by 4pcs of M6\*12 screws (6pcs of M6\*12 screws if more than 18U), refer to the picture.