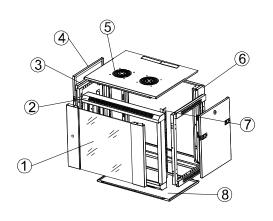

## Packing list

- ①---Front door---1pc
- 2--- Front frame---1pc
- ③--- Side frame---2pcs
- 4--- Side panel---2pcs
- ⑤--- Top---- 1pc
- ⑥--- Back frame---1pc
- 7---19"mounting rails ---2pcs
- ®-- Bottom---1pc
- 9--- Package of accessories