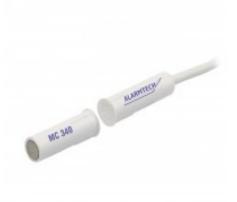

# MC 340

# Magnetic Contact, Recessed mounting, NC

MC 340 is a universal magnetic contact with NC function that can be used in both alarm and access control systems for monitoring e.g. doors and windows against unauthorized opening. Both the contact and the magnet part are encased in a water proof (IP67) plastic housing, which enables easy installation into wood without additional accessories. With our extensive range of installation accessories it is easy to install the contact either recessed or as a surface mount on metal and other materials.