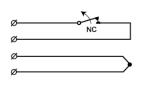

# Magnetic Contact, Recessed mounting, NC

#### **Technical data**

| Installation method           | Recessed mounting                                                                                                                       |
|-------------------------------|-----------------------------------------------------------------------------------------------------------------------------------------|
| Contact function              | Normally Closed (NC)                                                                                                                    |
| Approvals                     | EN 50131-2-6 Grade 2, Class IIIA,<br>VdS G 196670 Class B, INCERT<br>B-582-0013, SBSC 9-200, Class 2,<br>FG, NBÚ CZ Typ 2, NBÚ SK Typ 2 |
| Contact rating                | 48 VDC / 500 mA / 10 VA                                                                                                                 |
| Drill diameter mm             | 8                                                                                                                                       |
| Magnet type                   | Alnico 5                                                                                                                                |
| Make distance (wood) mm       | 21                                                                                                                                      |
| Make distance (steel) mm      | Х                                                                                                                                       |
| Tamper protection             | Yes                                                                                                                                     |
| Connection                    | Cable                                                                                                                                   |
| Housing material              | ABS Plastic                                                                                                                             |
| Colour                        | White                                                                                                                                   |
| Operating temperature range   | -40°C - +70°C                                                                                                                           |
| Housing protection class      | IP 67                                                                                                                                   |
| Contact dimensions (L x Ø) mm | 26 x 9                                                                                                                                  |
| Magnet dimensions (L x Ø) mm  | 26 x 9                                                                                                                                  |
| Grade                         | 2                                                                                                                                       |
|                               |                                                                                                                                         |