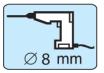

#### **Technical data**

| Installation method           | Recessed mounting                                                                                                                       |
|-------------------------------|-----------------------------------------------------------------------------------------------------------------------------------------|
| Contact function              | Normally Closed (NC)                                                                                                                    |
| Approvals                     | EN 50131-2-6 Grade 2, Class IIIA,<br>VdS G 196670 Class B, INCERT<br>B-582-0013, SBSC 9-200, Class 2,<br>FG, NBÚ CZ Typ 2, NBÚ SK Typ 2 |
| Contact rating                | 48 VDC / 500 mA / 10 VA                                                                                                                 |
| Drill diameter mm             | 8                                                                                                                                       |
| Magnet type                   | Alnico 5                                                                                                                                |
| Make distance (wood) mm       | 21                                                                                                                                      |
| Make distance (steel) mm      | Х                                                                                                                                       |
| Tamper protection             | Yes                                                                                                                                     |
| Connection                    | Cable                                                                                                                                   |
| Housing material              | ABS Plastic                                                                                                                             |
| Colour                        | White                                                                                                                                   |
| Operating temperature range   | -40°C - +70°C                                                                                                                           |
| Housing protection class      | IP 67                                                                                                                                   |
| Contact dimensions (L x Ø) mm | 26 x 9                                                                                                                                  |
| Magnet dimensions (L x Ø) mm  | 26 x 9                                                                                                                                  |
| Grade                         | 2                                                                                                                                       |
|                               |                                                                                                                                         |

MC 340 is a universal magnetic contact with NC function that can be used in both alarm and access control systems for monitoring e.g. doors and windows against unauthorized opening. Both the contact and the magnet part are encased in a water proof (IP67) plastic housing, which enables easy installation into wood without additional accessories. With our extensive range of installation accessories it is easy to install the contact either recessed or as a surface mount on metal and other materials.