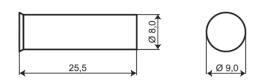

#### **Technical data**

| Installation method           | Recessed mounting                                                                                                                       |
|-------------------------------|-----------------------------------------------------------------------------------------------------------------------------------------|
| Contact function              | Normally Closed (NC)                                                                                                                    |
| Approvals                     | EN 50131-2-6 Grade 2, Class IIIA,<br>VdS G 196670 Class B, INCERT<br>B-582-0013, SBSC 9-200, Class 2,<br>FG, NBÚ CZ Typ 2, NBÚ SK Typ 2 |
| Contact rating                | 48 VDC / 500 mA / 10 VA                                                                                                                 |
| Drill diameter mm             | 8                                                                                                                                       |
| Magnet type                   | Alnico 5                                                                                                                                |
| Make distance (wood) mm       | 21                                                                                                                                      |
| Make distance (steel) mm      | Х                                                                                                                                       |
| Tamper protection             | Yes                                                                                                                                     |
| Connection                    | Cable                                                                                                                                   |
| Housing material              | ABS Plastic                                                                                                                             |
| Colour                        | White                                                                                                                                   |
| Operating temperature range   | -40°C - +70°C                                                                                                                           |
| Housing protection class      | IP 67                                                                                                                                   |
| Contact dimensions (L x Ø) mm | 26 x 9                                                                                                                                  |
| Magnet dimensions (L x Ø) mm  | 26 x 9                                                                                                                                  |
| Grade                         | 2                                                                                                                                       |
|                               |                                                                                                                                         |